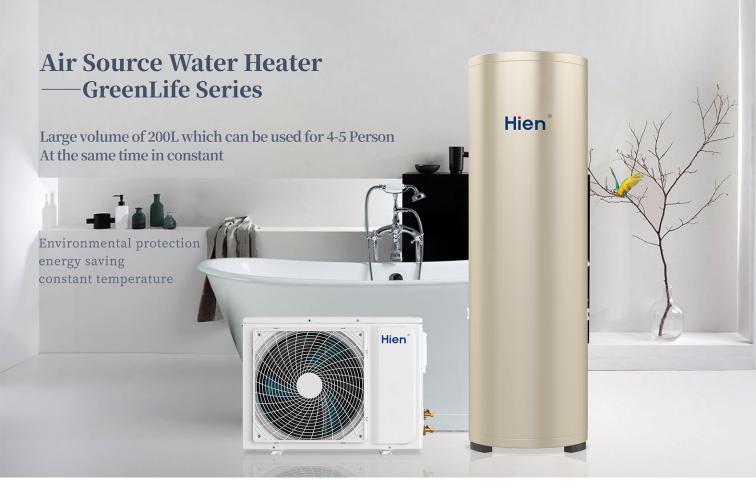

**SPECIFICATIONS** 

|   | Water tank parameters     |                  |                  | Host Parameters                           |                |                                                       |                         |
|---|---------------------------|------------------|------------------|-------------------------------------------|----------------|-------------------------------------------------------|-------------------------|
|   | Product number            | LY150-70TWB01-01 | LY200-70TWB01-01 | Machine model                             | KF70/B01       | Nominal water production                              | 70L/h                   |
|   | Rated volume              | 150L             | 200L             | power supply                              | 220V- 50Hz     | Maximum working pressure of<br>high/low pressure side | 3.0/3.0MPa              |
|   | Tank size                 | 500x1350 ( mm )  | 500x1700 ( mm)   | Anti-shock level                          | Class I / IPX4 | Discharge/suction side allows<br>working overpressure | 3.0/0.75MPa             |
|   | The refrigerant           | R32              | R32              | Nominal heating capacitypower             | 3300W/805W     | The maximum pressure of the                           | 3.0MPa                  |
|   | Tank color                | Light gold       | Light gold       | consumption  Coefficient of Performance   |                | evaporator                                            | 4                       |
|   | Tank weight               | 49kg             | 60kg             | (COP)                                     | 4.10W/W        | Noise                                                 | ≤50dB(A)                |
|   | Water tank rated pressure | 0.7Mpa           | 0.7Mpa           | Nominal working current                   | 3.66A          | Refrigerant charge                                    | R22 0.73kg              |
| 1 | Overpressure allowed      | 0.8Mpa           | 0.8Mpa           | Maximum power consumption/working current | 1150W/5.2A     | Dimensions                                            | 780x320x540(mm)         |
| P | Maximum Working Pressure  | 3.0Mpa           | 3.0Mpa           | Nominal/maximum outlet water temperature  | 55°C/60°C      | Net weight                                            | 27kg                    |
| - |                           |                  |                  |                                           |                |                                                       | The same of the same of |