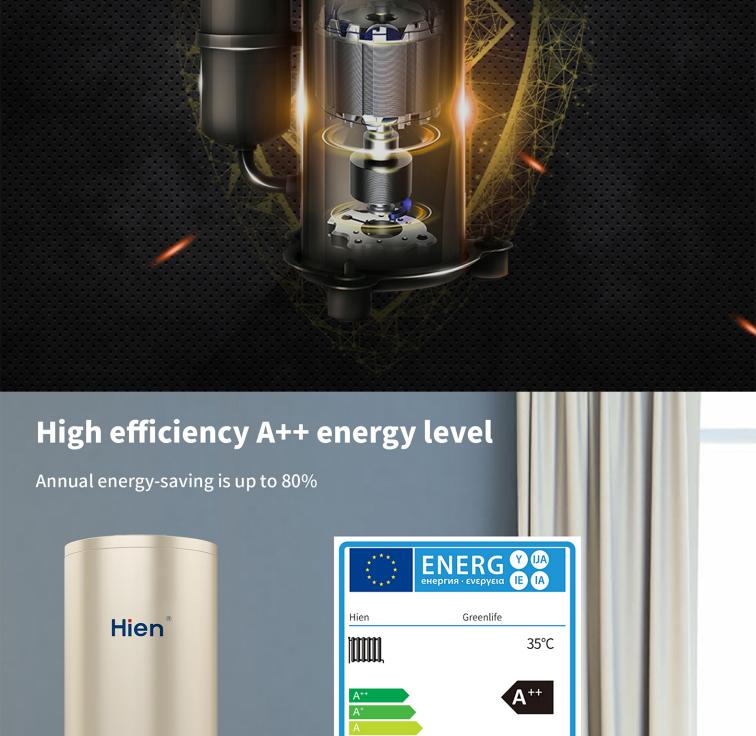

**SPECIFICATIONS** 

|   | Water tank parameters     |                  |                  | Host Parameters                           |                |                                                       |                         |
|---|---------------------------|------------------|------------------|-------------------------------------------|----------------|-------------------------------------------------------|-------------------------|
|   | Product number            | LY150-70TWB01-01 | LY200-70TWB01-01 | Machine model                             | KF70/B01       | Nominal water production                              | 70L/h                   |
|   | Rated volume              | 150L             | 200L             | power supply                              | 220V- 50Hz     | Maximum working pressure of<br>high/low pressure side | 3.0/3.0MPa              |
|   | Tank size                 | 500x1350 ( mm )  | 500x1700 ( mm)   | Anti-shock level                          | Class I / IPX4 | Discharge/suction side allows<br>working overpressure | 3.0/0.75MPa             |
|   | The refrigerant           | R32              | R32              | Nominal heating capacitypower             | 3300W/805W     | The maximum pressure of the                           | 3.0MPa                  |
|   | Tank color                | Light gold       | Light gold       | consumption  Coefficient of Performance   |                | evaporator                                            | 4                       |
|   | Tank weight               | 49kg             | 60kg             | (COP)                                     | 4.10W/W        | Noise                                                 | ≤50dB(A)                |
|   | Water tank rated pressure | 0.7Mpa           | 0.7Mpa           | Nominal working current                   | 3.66A          | Refrigerant charge                                    | R22 0.73kg              |
| 1 | Overpressure allowed      | 0.8Mpa           | 0.8Mpa           | Maximum power consumption/working current | 1150W/5.2A     | Dimensions                                            | 780x320x540(mm)         |
| P | Maximum Working Pressure  | 3.0Mpa           | 3.0Mpa           | Nominal/maximum outlet water temperature  | 55°C/60°C      | Net weight                                            | 27kg                    |
| - |                           |                  |                  |                                           |                |                                                       | The same of the same of |