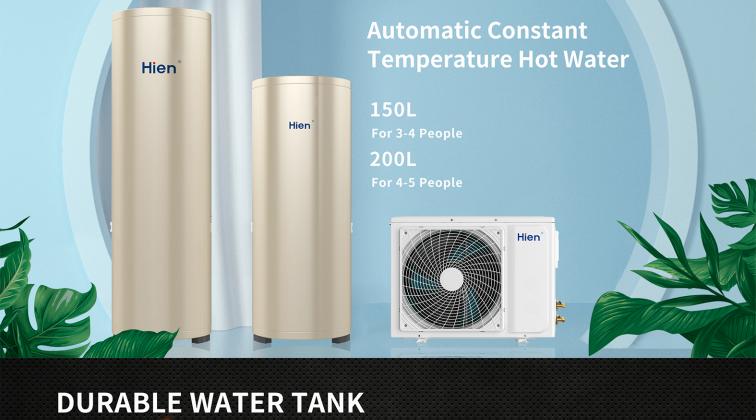

**SPECIFICATIONS** 

|   | Water tank parameters     |                  |                  | Host Parameters                           |                |                                                       |                         |
|---|---------------------------|------------------|------------------|-------------------------------------------|----------------|-------------------------------------------------------|-------------------------|
|   | Product number            | LY150-70TWB01-01 | LY200-70TWB01-01 | Machine model                             | KF70/B01       | Nominal water production                              | 70L/h                   |
|   | Rated volume              | 150L             | 200L             | power supply                              | 220V- 50Hz     | Maximum working pressure of<br>high/low pressure side | 3.0/3.0MPa              |
|   | Tank size                 | 500x1350 ( mm )  | 500x1700 ( mm)   | Anti-shock level                          | Class I / IPX4 | Discharge/suction side allows<br>working overpressure | 3.0/0.75MPa             |
|   | The refrigerant           | R32              | R32              | Nominal heating capacitypower             | 3300W/805W     | The maximum pressure of the                           | 3.0MPa                  |
|   | Tank color                | Light gold       | Light gold       | consumption  Coefficient of Performance   |                | evaporator                                            | 4                       |
|   | Tank weight               | 49kg             | 60kg             | (COP)                                     | 4.10W/W        | Noise                                                 | ≤50dB(A)                |
|   | Water tank rated pressure | 0.7Mpa           | 0.7Mpa           | Nominal working current                   | 3.66A          | Refrigerant charge                                    | R22 0.73kg              |
| 1 | Overpressure allowed      | 0.8Mpa           | 0.8Mpa           | Maximum power consumption/working current | 1150W/5.2A     | Dimensions                                            | 780x320x540(mm)         |
| P | Maximum Working Pressure  | 3.0Mpa           | 3.0Mpa           | Nominal/maximum outlet water temperature  | 55°C/60°C      | Net weight                                            | 27kg                    |
| - |                           |                  |                  |                                           |                |                                                       | The same of the same of |